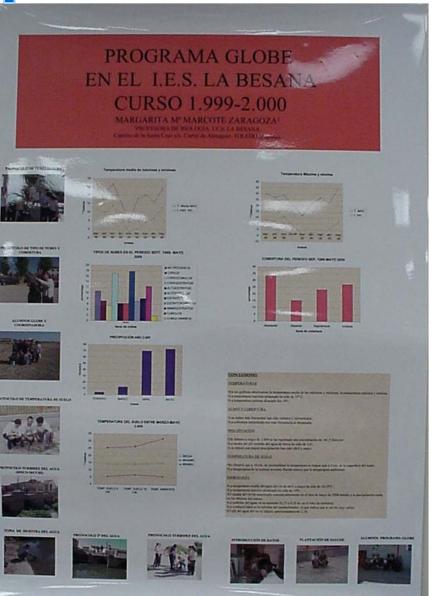

es-

everage did by temperatures were manund with sutanatic temperature mater.

3. The results of the study Anto Conte



TELEVISION

Hade by New Kury, Hards advert and Links.

| halk   | dates |             |       |
|--------|-------|-------------|-------|
|        | 244   | and shall a | 1.0   |
| Times. | 13.4  | Sec. 4      | 29.10 |
| 22.000 | ETC 1 |             | 10.3  |
| hann   | 10.00 | 10.000      | 893   |
| No.    | 18.8  |             | 100   |

| And a    | -        | Jand | 6          |
|----------|----------|------|------------|
| 1000000  | (market) | mare | The second |
| -        | 44.5     | 80.9 | 1993.000   |
| (A eres) | 54.3     | 97.9 | 44.4       |
| Date:    | 100      | 44.4 | 1.000      |
| Sec.     | 100.0    | 12.4 | 100.0      |

### **GLOBE in Spain**









### The GLOBE Program in Israel











## Kingsburg High School Kingsburg, CA USA







## Lingle Middle School Bogers, AR USA















## **GLOBE Games...**

















Israel

**EVERYBODY**!!!!

USA

### Finland

Photos by Gary Randolph