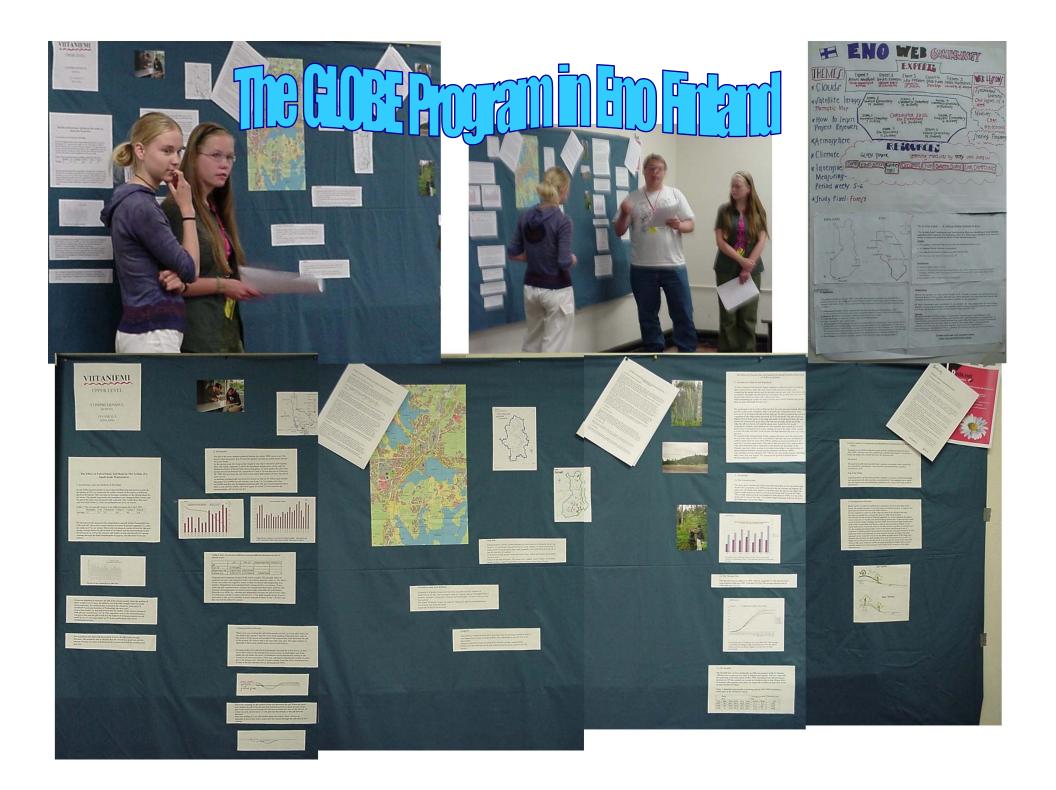

Putting Faces With Places An International GLOBE Student/Teacher Conference University of Arkansas Fayetteville, Arkansas USA June 25 - 28, 2000

# Can you put Faces...





With Places!



## Virkbygymnasium BIRCH FENOLOG

### 1. Aim of study

Virkby,

The and study was to court the thermal and in 1997 and to study life the budburst happens in analyt thermal sum in Northern Folland than in Southern Folland.

#### Table 1. Shidy when

| Texa    | Population | School    | Loiden         | Durin |
|---------|------------|-----------|----------------|-------|
| Salo    | 13.000     | Levi      | 10"134.13" NE  | 390   |
| matri   | 75 600     | Vitanichi | -1-1574.25-128 | -     |
| Utujini |            |           | WWW. W252      |       |

### 2. Hethoda



1

herri and alaber are Seaves-

everage did by temperatures were manund with sutanatic temperature mater.

3. The results of the study Anto Conte



TELEVISION

Hade by New Kury, Hards advert and Links.

| halk   | date