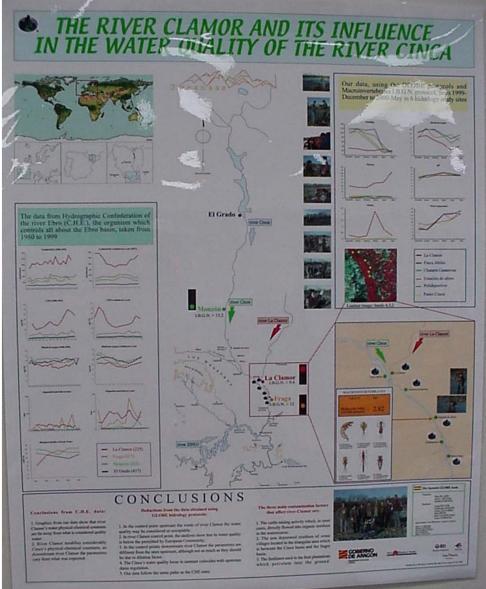

aves-

everage did by temperatures were manund with sutanatic temperature mater.

3. The results of the study Anto Conte



TELEVISION

Hade by New Kury, Hards advert and Links.

| halk   | dates |             |       |
|--------|-------|-------------|-------|
|        | 244   | and shall a | 1.0   |
| Times. | 13.4  | Sec. 4      | 29.10 |
| 22.000 | ETC 1 |             | 10.3  |
| hann   | 10.00 | 10.000      | 893   |
| No.    | 18.8  |             | 100   |

| And a    | -        | Jand | 6          |
|----------|----------|------|------------|
| 1000000  | (market) | mare | The second |
| -        | 44.5     | 80.9 | 1993.000   |
| (A eres) | 54.3     | 97.9 | 44.4       |
| Date:    | 100      | 44.4 | 1.000      |
| Sec.     | 100.0    | 12.4 | 100.0      |

### **GLOBE in Spain**









### The GLOBE Program in Israel











## Kingsburg High School Kingsburg, CA USA







## Lingle Middle School Bogers, AR USA















## **GLOBE Games...**

















Israel

**EVERYBODY**!!!!

USA

### Finland

Photos by Gary Randolph